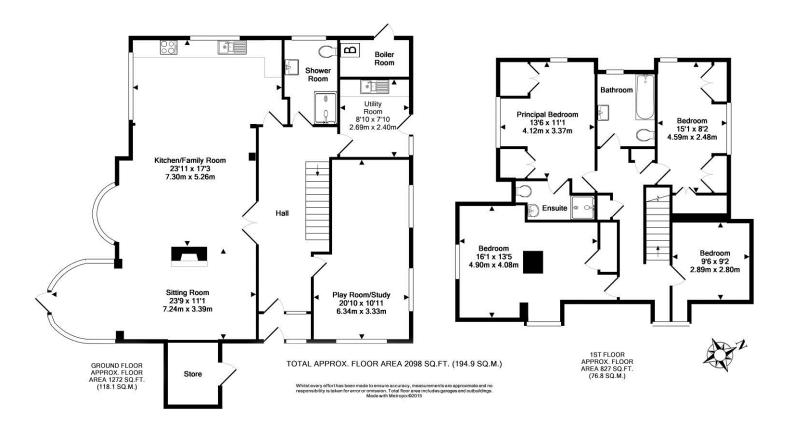

A charming detached house with a delightful garden set in a superb position within the Ashdown Forest.

- Hall
- Cloakroom/shower room
- Kitchen/family room/sitting room
- Playroom/study
- Utility room

- Principal bedroom with en suite shower room
- 3 Further bedrooms
- Family bathroom
- Garden

- Terrace
- Single garage
- Parking space
- Garden shed
- Greenhouse

£2,950 per calendar month