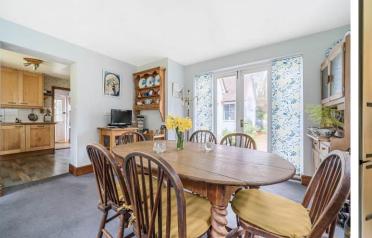

#### Property

The house is set well back from the lane. The front door opens into an entrance lobby. Off the entrance lobby is a utility/cloakroom. The kitchen has fitted floor and wall units, woodblock worksurfaces and built-in dishwasher. Beyond is a dining room with French doors to the garden. The sitting room has a brick fireplace, boarded ceiling and double doors to the family room. Beyond the family room are 4 bedrooms and a family bathroom.