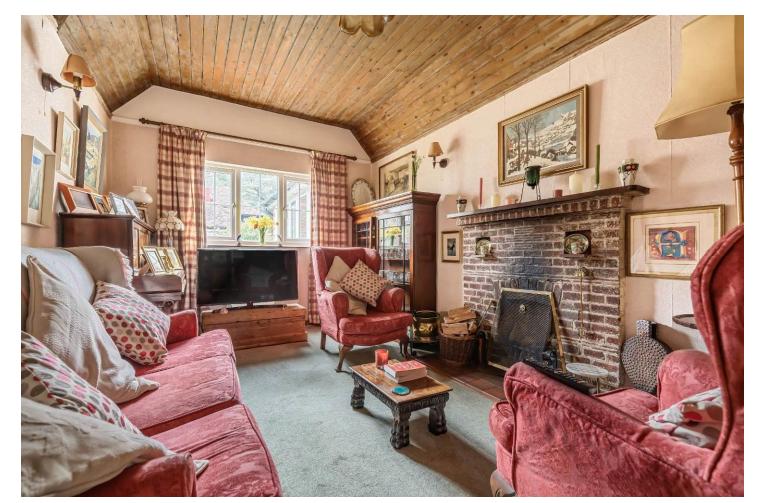

#### Property

The house is set well back from the lane. The front door opens into an entrance lobby. Off the entrance lobby is a utility/cloakroom. The kitchen has fitted floor and wall units, woodblock worksurfaces and built-in dishwasher. Beyond is a dining room with French doors to the garden. The sitting room has a brick fireplace, boarded ceiling and double doors to the family room. Beyond the family room are 4 bedrooms and a family bathroom.