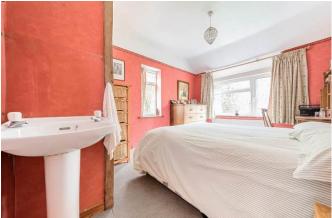

#### Property

The house is set well back from the lane. The front door opens into an entrance lobby. Off the entrance lobby is a utility/cloakroom. The kitchen has fitted floor and wall units, woodblock worksurfaces and built-in dishwasher. Beyond is a dining room with French doors to the garden. The sitting room has a brick fireplace, boarded ceiling and double doors to the family room. Beyond the family room are 4 bedrooms and a family bathroom.