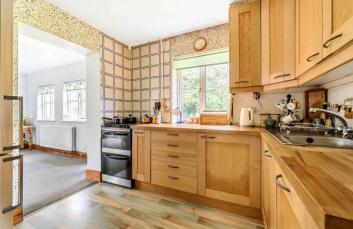

#### Property

The house is set well back from the lane. The front door opens into an entrance lobby. Off the entrance lobby is a utility/cloakroom. The kitchen has fitted floor and wall units, woodblock worksurfaces and built-in dishwasher. Beyond is a dining room with French doors to the garden. The sitting room has a brick fireplace, boarded ceiling and double doors to the family room. Beyond the family room are 4 bedrooms and a family bathroom.