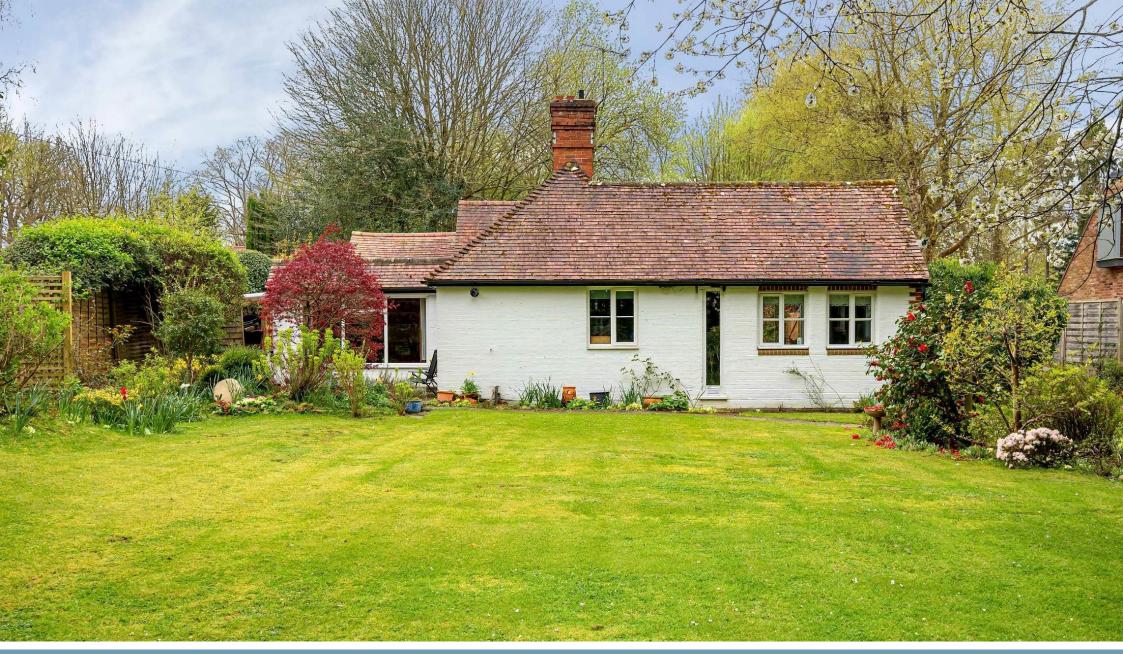

# Weirwood Road

Forest Row, East Sussex. RH18 humberts.com

A detached family home situated off a quiet lane on the edge of the village not far from Michael Hall School.

- Entrance lobby
- Sitting room
- Dining room
- Kitchen
- Family room
- Utility/cloakroom
- 4 Bedrooms
- Family bathroom
- Parking on drive
- Attractive garden with lawn and terrace

### Outside

The gravelled drive leads to the front of the house where there is parking. Beside the drive is an area of lawn with trees and shrubs including acer, magnolia, camelia and a cherry tree. A path leads to the front door where there is a paved seating area. To the side of the house is a gravelled seating area and a garden shed. The garden to the rear has a paved terrace, borders and greenhouse, all enclosed by a beech hedge and fencing, providing a high degree of privacy.