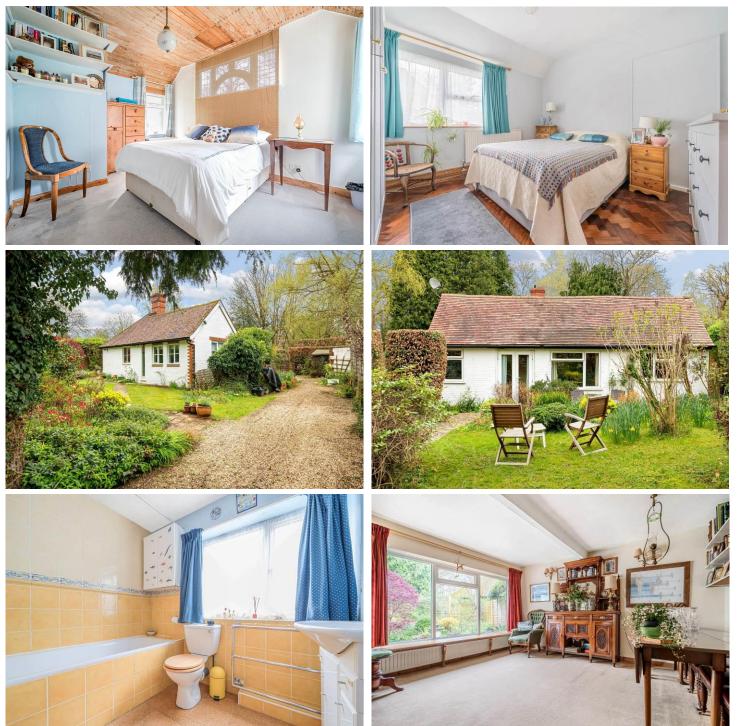

# Weirwood Road

Forest Row, East Sussex. RH18 humberts.com

A detached family home situated off a quiet lane on the edge of the village not far from Michael Hall School.

- Entrance lobby
- Sitting room
- Dining room
- Kitchen
- Family room
- Utility/cloakroom
- 4 Bedrooms
- Family bathroom
- Parking on drive
- Attractive garden with lawn and terrace

#### Property

The house is set well back from the lane. The front door opens into an entrance lobby. Off the entrance lobby is a utility/cloakroom. The kitchen has fitted floor and wall units, woodblock worksurfaces and built-in dishwasher. Beyond is a dining room with French doors to the garden. The sitting room has a brick fireplace, boarded ceiling and double doors to the family room. Beyond the family room are 4 bedrooms and a family bathroom.

### Outside

The gravelled drive leads to the front of the house where there is parking. Beside the drive is an area of lawn with trees and shrubs including acer, magnolia, camelia and a cherry tree. A path leads to the front door where there is a paved seating area. To the side of the house is a gravelled seating area and a garden shed. The garden to the rear has a paved terrace, borders and greenhouse, all enclosed by a beech hedge and fencing, providing a high degree of privacy.